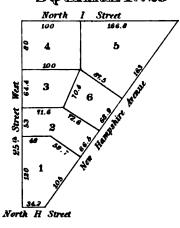

| • |   |   |   |   |   |   |
|   |   |   |   |   |   |   |   |
|   |   | • | • |   |   |   |   |
|   |   |   |   | • |   |   |   |
|   |   |   |   |   |   |   |   |
|   |   |   |   |   |   |   |   |
|   |   |   |   |   |   |   |   |
|   |   |   | 1 |   |   |   |   |
|   |   |   |   | • |   |   |   |
|   |   |   |   |   |   |   |   |
|   |   |   | • |   |   |   |   |
|   |   |   |   |   |   |   |   |
|   |   |   |   |   |   |   |   |
|   |   |   |   |   |   |   |   |
|   |   |   |   |   |   |   |   |
|   |   |   |   |   |   |   |   |
|   |   |   | - |   |   |   | • |
|   |   |   |   |   |   |   |   |
|   |   |   |   | • |   |   |   |
|   |   |   |   |   |   |   |   |

# 8 9 10 9 11 9 12 12 9 14 3 2 1 14 3 2 1 15 12 9 16 3 30 North H Street



### SQUARE Nº24













# SQUARE Nº29







# SQUARE N.31







### SQUARE N:33



### SQUARE Nº37

8











# SQUARE Nº39 SQUARE Nº38 5 93.2 24 th Street West 24 th Street West 3 Pennsylvania SQUARE Nº40 SQUARE Nº41 7 10 109.6 ¥ 7 7 Street West Stir Street 25 Street North H Street SQUARE Nº42 SQUAREN:43 10 11 12 13 8 North F Street 7 1.1 3 SQUARE Nº44 mide 11.11 Street Dy ce Street 10 6 15 13 West 50 th 5 16 122.24 122.25 122.25 123.25 124 134 134 134 134 , 5 fed 2 1 North G Street

North E Street

|   |     | · |   |   |
|---|-----|---|---|---|
|   | · . |   |   |   |
|   |     |   | • |   |
| • |     |   |   | • |
|   |     |   |   |   |
| - |     |   |   |   |
|   |     | · |   |   |
| , |     |   |   | ` |





### SQUARKN:49



### SQUARE Nº51



### SQUAREN:50





|   | • |   |   |   |
|---|---|---|---|---|
|   |